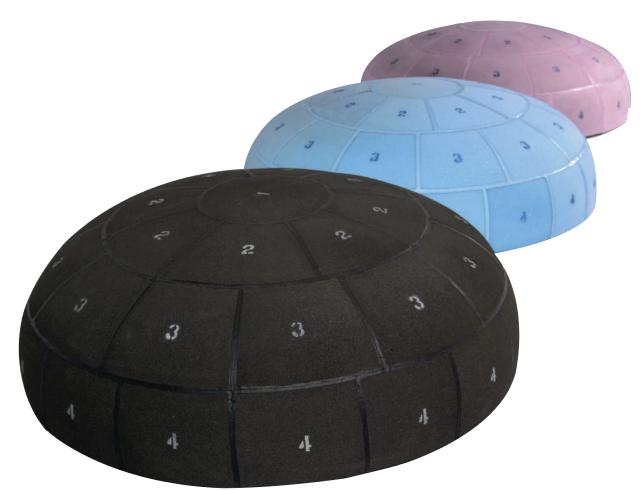

### Vessel Head Insulation

We manufacture high precision cutting insulation for vessel heads, this prefabricated insulation reduces dramatically the number of joints allowing maximize thermal insulation performance.

Our prefabricated insulations are custom made with a precise fit for your vessel head. They come with a number code for easier installation which reduces time and labor expenses ensuring high quality and durability of your vessels insulation.

## Most Common Fittings

Quick to install.

The Insulation comes with a number code making the installation easier, which reduces time and labor expenses.

Fewer Joints.

Between 50% - 75% less joints allow a smooth surface to apply sealants and finishes quickly.