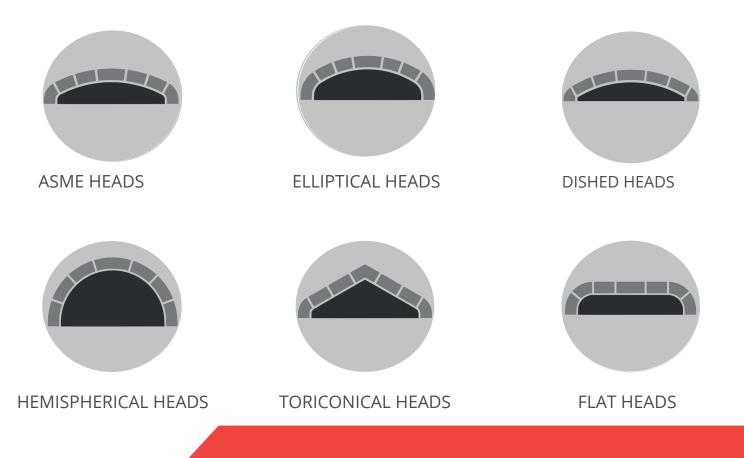

### Vessel Head Insulation

We manufacture high precision cutting insulation for vessel heads, this prefabricated insulation reduces dramatically the number of joints allowing maximize thermal insulation performance.

Our prefabricated insulations are custom made with a precise fit for your vessel head. They come with a number code for easier installation which reduces time and labor expenses ensuring high quality and durability of your vessels insulation.