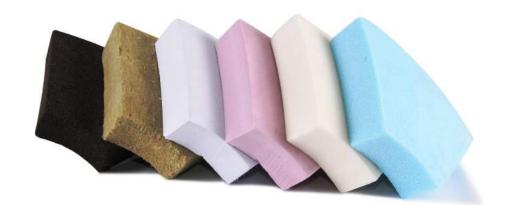

#### Available Materials

Cellular Glass Extruded Polystyrene Polyisocyanurate Phenolic Polyurethane Calcium Silicate Expanded Perlite Mineral Wool

Our Prefabricated Insulation are manufactured according to the tolerance ASTM C585 and ASTM C450 the standard Practice for Fabrication of Thermal Insulating Fitting Covers for NPS Piping and Vessel Lagging.