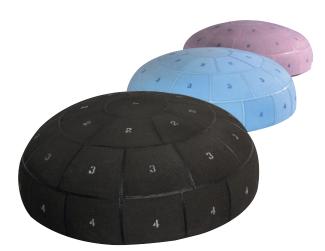

Our prefabricated insulations are custom made with a precise fit for your vessel head. They come with a number code for easier installation which reduces time and labor expenses ensuring high quality and durability of your vessels insulation.

## Most Common Fittings

Quick to install.

The Insulation comes with a number code making the installation easier, which reduces time and labor expenses.

Fewer Joints.

Between 50% - 75% less joints allow a smooth surface to apply sealants and finishes quickly.