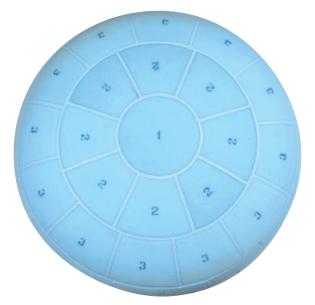

### Vessel Head Insulation

We manufacture high precision cutting insulation for vessel heads, this prefabricated insulation reduces dramatically the number of joints allowing maximize thermal insulation performance.

Our prefabricated insulations are custom made with a precise fit for your vessel head. They come with a number code for easier installation which reduces time and labor expenses ensuring high quality and durability of your vessels insulation.

## Most Common Fittings

Quick to install.

The Insulation comes with a number code making the installation easier, which reduces time and labor expenses.

Fewer Joints.

Between 50% - 75% less joints allow a smooth surface to apply sealants and finishes quickly.