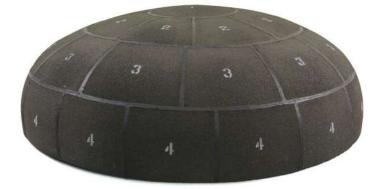

### Vessel Head Insulation

We manufacture high precision cutting insulation for vessel heads, this prefabricated insulation reduces dramatically the number of joints allowing maximize thermal insulation performance.

Our prefabricated insulations are custom made with a precise fit for your vessel head. They come with a number code for easier installation which reduces time and labor expenses ensuring high quality and durability of your vessels insulation.

## Most Common Fittings

Quick to install.

The Insulation comes with a number code making the installation easier, which reduces time and labor expenses.

Fewer Joints.

Between 50% - 75% less joints allow a smooth surface to apply sealants and finishes quickly.