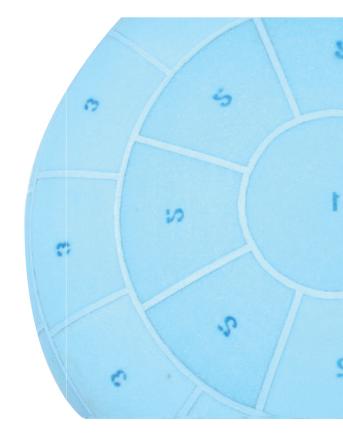

Our prefabricated insulations are custom made with a precise fit for your vessel head. They come with a number code for easier installation which reduces time and labor expenses ensuring high quality and durability of your vessels insulation.

## Most Common Fittings

Quick to install.

The Insulation comes with a number code making the installation easier, which reduces time and labor expenses.

Fewer Joints.

Between 50% - 75% less joints allow a smooth surface to apply sealants and finishes quickly.